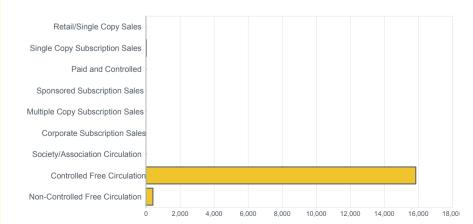

#### **Key information**

Metric type Circulation

ABC total 16,257 average

**Period** 

1 January 2015 to 31 December 2015

No of issues

Market sector Manufacturing: General Audit issue circulation analysis % of circulation Retail & Single Copy Sales 0% 0.07% Single Copy Subscription Sales Paid and Controlled 0% Sponsored Subscription Sales 0% Multiple Copy Subscription Sales 0% 0% Corporate Subscription Sales Society/Association/Organisation Circulation 0% Controlled Free Circulation 97.46% Non-Controlled Free Circulation 2.47%

#### Audit issue circulation breakdown - Print/Digital

Contact details
Findlay Media Ltd
Hawley Mill
Hawley Road
Dartford, Kent
DA2 7TJ
01322 221144
sales@worksmanagement.co.uk
www.worksmanagement.co.uk