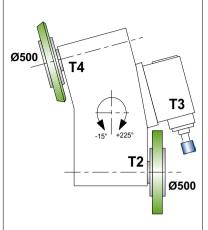

### Configurazione testa porta mole / Wheelhead configuration

## Caratteristiche principali MC / MC specification

Altezza punte / Center height 175 mm

Distanza punte / Center width 1000 mm

#### Specificazioni pezzo / Workpiece specifications

Tutti i diritti riservati! Senza la nostra autorizzazione scritta, tale documento, non può essere dato a terzi, nè copiato, nè usato per altri scopi. / This document is property of Fritz Studer AG and may not be copied or distributed to third parties without written consent.