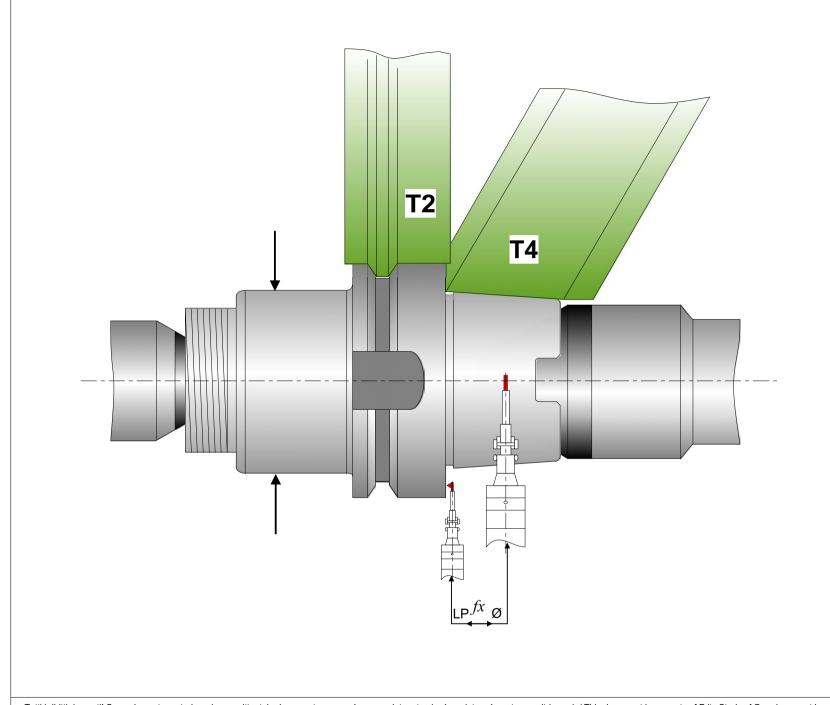

### Configurazione testa porta mole / Wheelhead configuration

## Caratteristiche principali MC / MC specification

Altezza punte / Center height 175 mm

Distanza punte / Center width 1000 mm

#### Specificazioni pezzo / Workpiece specifications

Tutti i diritti riservati! Senza la nostra autorizzazione scritta, tale documento, non può essere dato a terzi, nè copiato, nè usato per altri scopi. / This document is property of Fritz Studer AG and may not be copied or distributed to third parties without written consent.