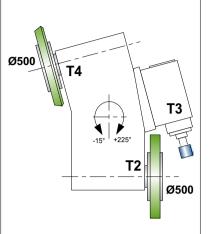

# Schleifkopf Konfiguration / Configuration poupée porte meule

## Maschinen Spezifikation / Spécification machine

Spitzenhöhe / Hauteur pointe

175 mm

Spitzenweite / Entre pointe

1000 mm

Werkstückspezifikation / Spécification de la pièce

Nous réservons le droit de propriété de ce document. Sans consentement de notre part ce document ne peut être dévoilé, photocopié ou transmis à une tierce personne. / Für dieses Dokument behalten wir uns alle Rechte vor. Ohne unsere schriftliche Zustimmung darf es weder dritten Personen mitgeteilt, noch missbräuchlich kopiert oder anderweitig benutzt werden.