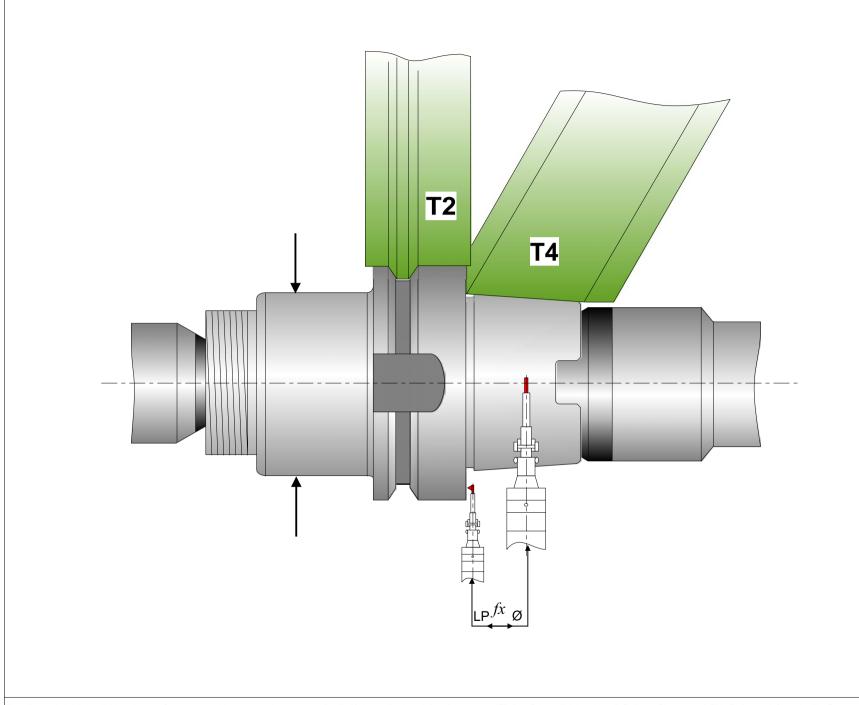

# Schleifkopf Konfiguration / Configuration poupée porte meule

## Maschinen Spezifikation / Spécification machine

Spitzenhöhe / Hauteur pointe

175 mm

Spitzenweite / Entre pointe

1000 mm

Werkstückspezifikation / Spécification de la pièce

Nous réservons le droit de propriété de ce document. Sans consentement de notre part ce document ne peut être dévoilé, photocopié ou transmis à une tierce personne. / Für dieses Dokument behalten wir uns alle Rechte vor. Ohne unsere schriftliche Zustimmung darf es weder dritten Personen mitgeteilt, noch missbräuchlich kopiert oder anderweitig benutzt werden.