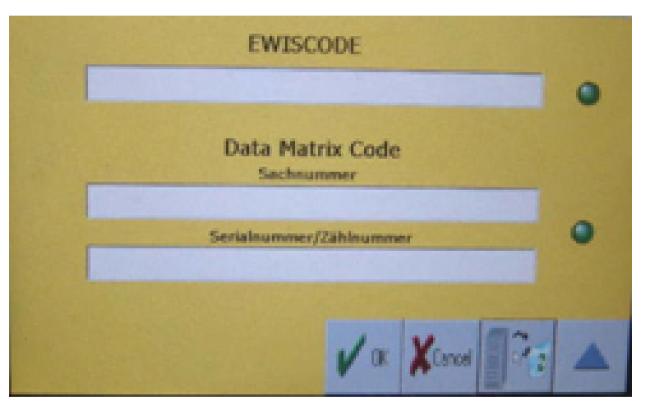

### **System Example: Start – Yellow Background**

**CHIP: UID for the system** 

**TYPE: 2D Matrix** 

**Touchscreen** 

**Keyboard + mouse** 

IND.: 2D Matrix

**Touchscreen** 

**Keyboard + mouse** 