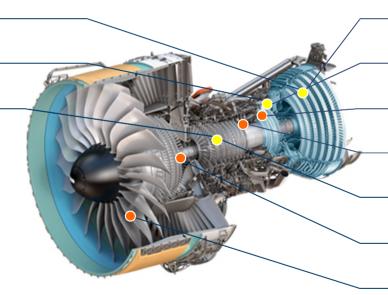

### **MTU** competency

**Development/Production** 

Low-pressure turbine

**Turbine center frame** 

**High-pressure compressor** 

**Maintenance** 

Low-pressure turbine

**Turbine center frame** 

**High-pressure turbine** 

**Combustion chamber** 

**High-pressure compressor** 

Low-pressure compressor

Fan

MTU components