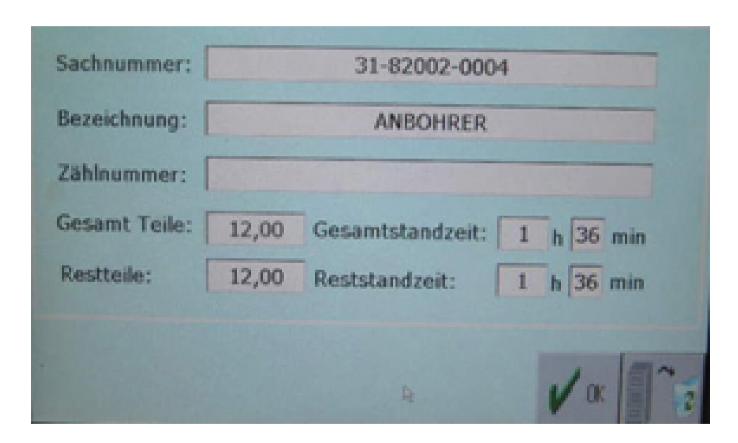

### System Example: Manual Check – Blue Background

Touchscreen Keyboard + mouse