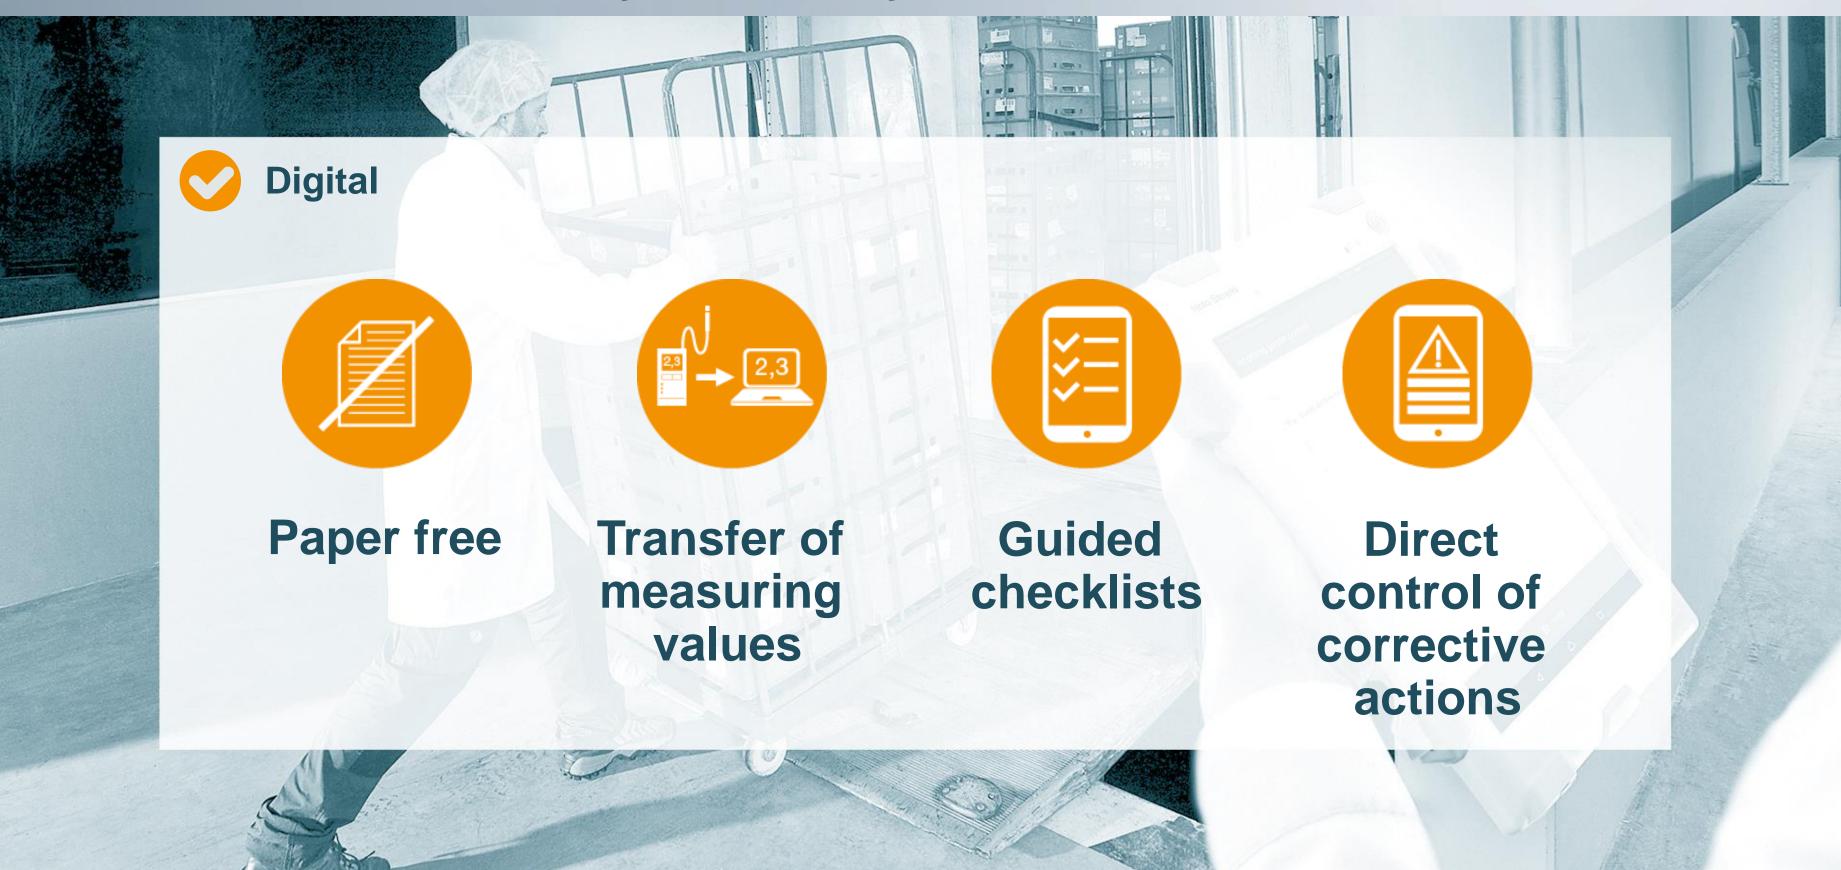

## testo Saveris Solution in practice

Robust and simple devices

Eliminate paper

React immediately

User friendly and intuitive

### Secure and efficient processes