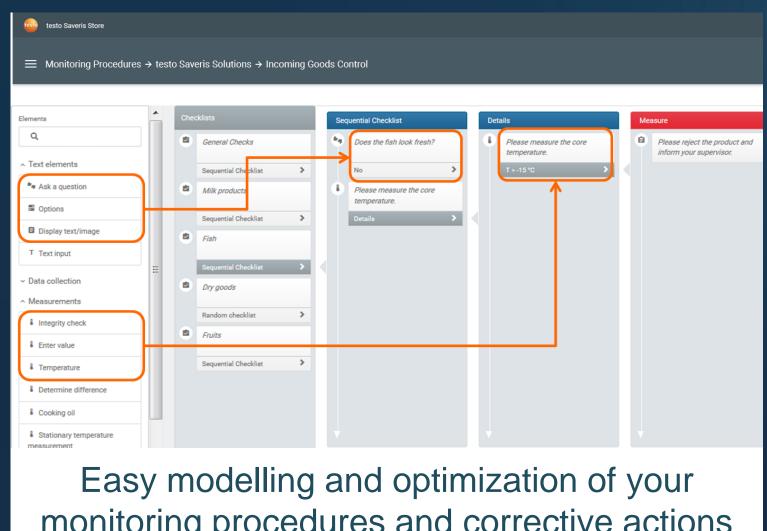

#### testo Saveris Food Solutions: Software

monitoring procedures and corrective actions