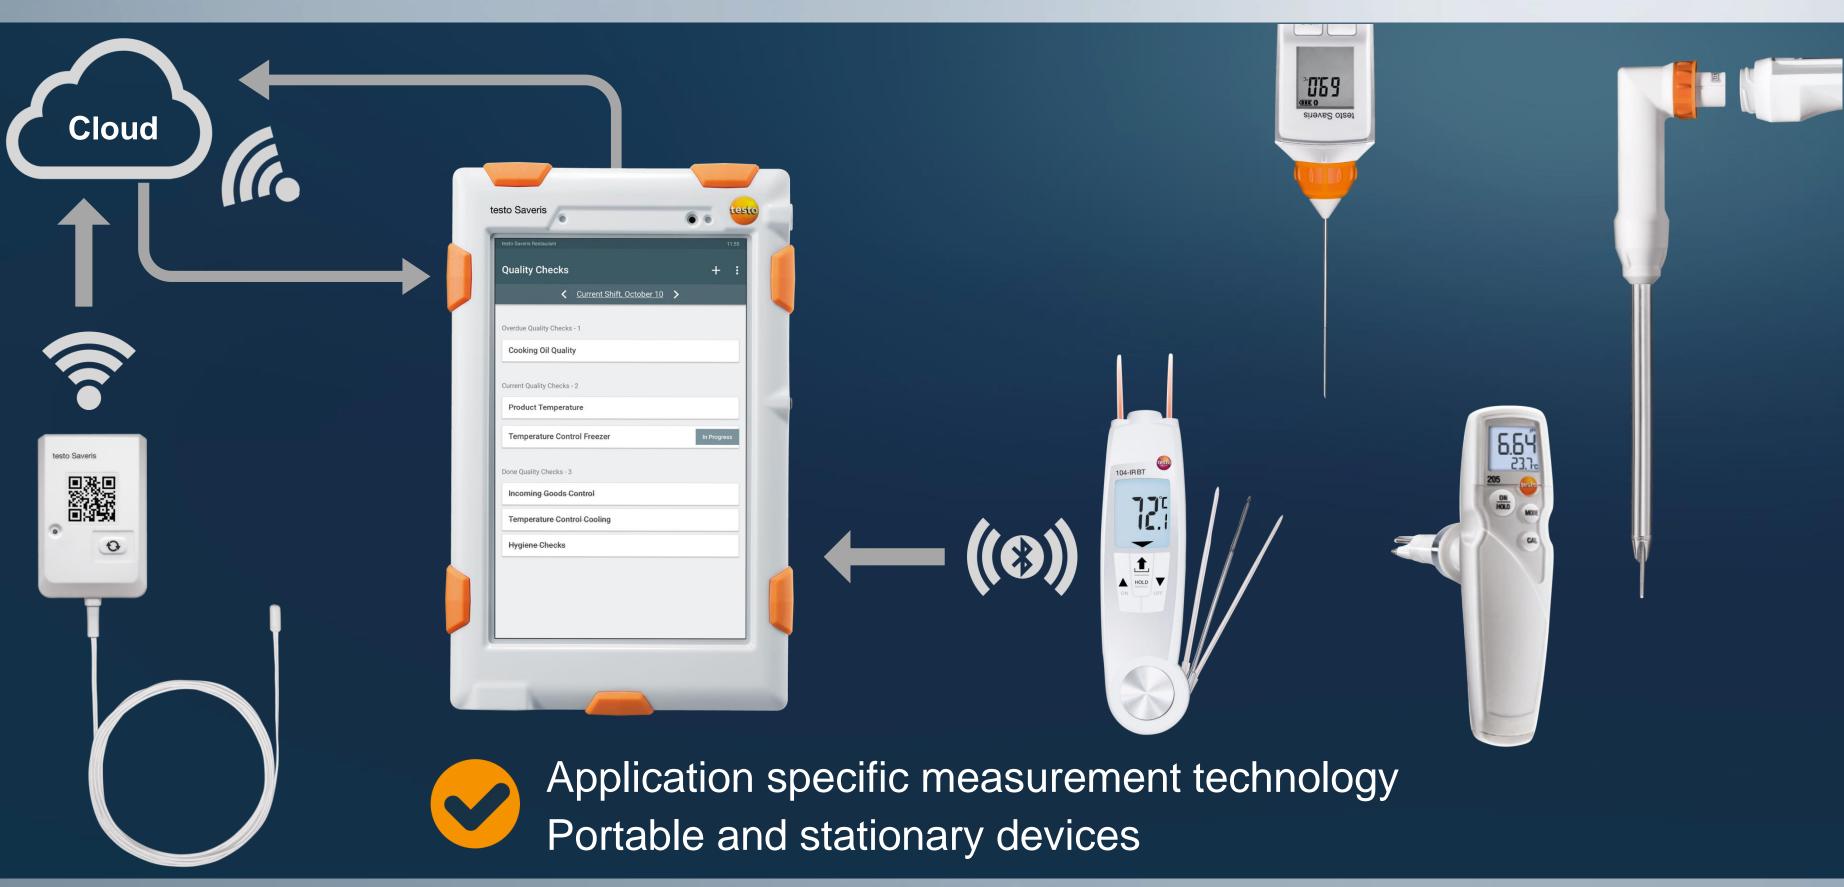

#### testo Saveris Food Solutions: Sensors

#### Application-specific combinations of...

...to meet regulatory and operational requirements.